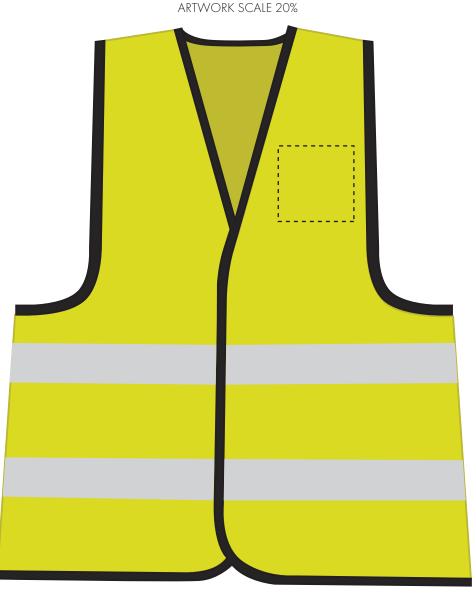

# ARTWORK SCALE 100% Max print area 100mm x 100mm

Product Image for visualisation - colours may vary

## PANTONE REFERENCE(S)

- Colour 1
  Colour 1
  Colour 1
- Colour 1

The dashed line is to demonstrate print area and will not appear on your printed item

Product Image for visualisation - colours may vary