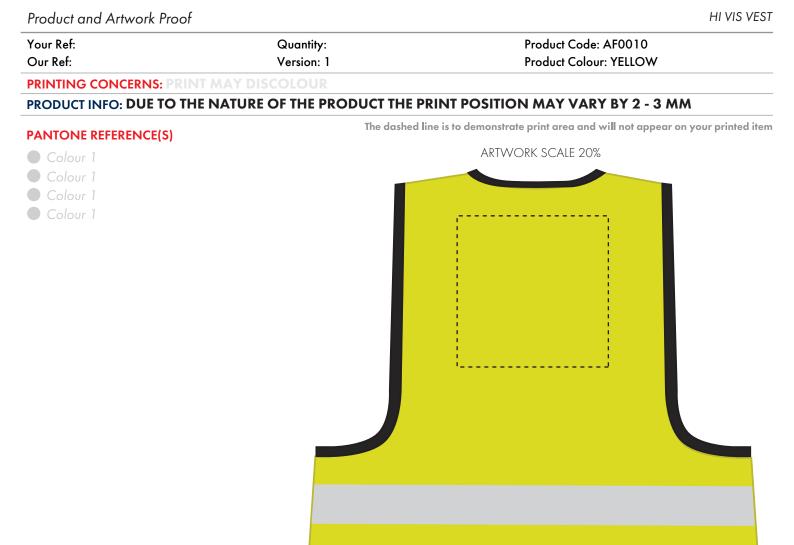

Your Ref:
 Quantity:
 Product Code: AF0010

 Our Ref:
 Version: 1
 Product Colour: YELLOW

 PRINTING CONCERNS: PRINT MAY DISCOLOUR

 PRODUCT INFO: DUE TO THE NATURE OF THE PRODUCT THE PRINT POSITION MAY VARY BY 2 - 3 MM

## PANTONE REFERENCE(S)

- Colour 1
  Colour 1
  Colour 1
- Colour 1

The dashed line is to demonstrate print area and will not appear on your printed item

Product Image for visualisation - colours may vary

# ARTWORK SCALE 100% Max print area 100mm x 100mm

Product Image for visualisation - colours may vary